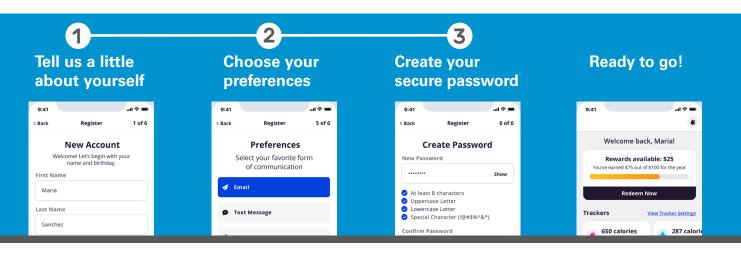

## **Get Started Earning Your Rewards!**

• Go to **ArkansasHealthyBlue.HealthMine.com.** You will need your **Arkansas Blue Medicare** member ID card, date of birth, and email address to register for **Healthy Blue Rewards**.

You can also call 1-800-960-6360. **Healthy Blue Rewards Customer Service** will help you set up your account, we're here to help!

Once registered, you will receive an email letting you know that your account has been set up.

• If you don't have a computer or have difficulty accessing the internet, ask a family member or friend to help you register.

Thank you for being an Arkansas Blue Medicare member!

Healthy Wishes, Arkansas Blue Medicare