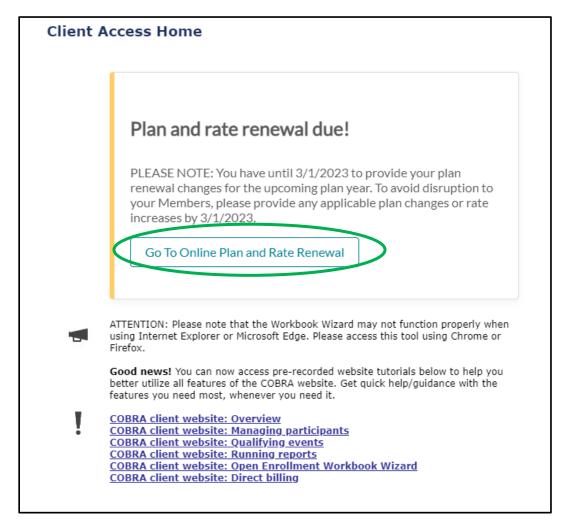

#### **Health Plans tab**

- This is where you will update your open enrollment plan design and rate information for the 2023 open enrollment.
- While there are numerous places to make updates within the portal, HealthEquity strongly recommends that clients make all updates within the "Online Plan and Rate Renewal Tool." This tool will be visible within your employer portal approximately 90-days prior to the plan renewal date.
- To begin the Open Enrollment update process, simply click on the "Online Plan and Rate Renewal Tool." This can be accessed from your home page and is pictured below.